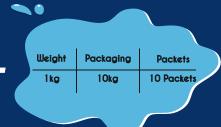

#### WONDER Bartan Bar

| Weight | Packaging | Packets     |    |
|--------|-----------|-------------|----|
| 100gm  | 12kg      | 120 Packets |    |
| 200kg  | 12kg      | 60 Packets  | /  |
|        |           |             | // |