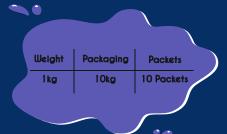

### SUPREME QUALITY SOAP

| Weight | Packaging | Packets    |
|--------|-----------|------------|
| 1kg    | 10kg      | 10 Packets |