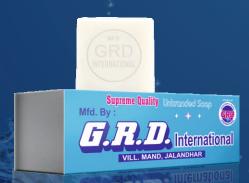

### SUPREME QUALITY SOAP

| Weight | Packaging | Packets    |
|--------|-----------|------------|
| 1kg    | 10kg      | 10 Packets |