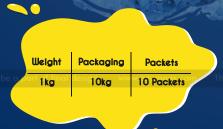

# AAP FAMILY KA KHAYAL RAKHE AUR HUM AAPKE KAPRHO KA

House Hold GREEN SOAP

House Hold
ORANGE
SOAP

| 7 |                     |                        |            |
|---|---------------------|------------------------|------------|
|   | Weight              | Packaging              | Packets    |
| Æ | ımd <b>l.kg</b> .om | 1,0kg <sub>/afer</sub> | 10 Packets |
|   |                     |                        |            |

### SUPREME QUALITY SOAP

| Weight | Packaging | Packets    |
|--------|-----------|------------|
| 1kg    | 10kg      | 10 Packets |