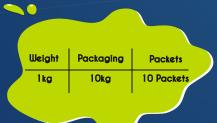

# AAP FAMILY KA KHAYAL RAKHE AUR HUM AAPKE KAPRHO KA

House Hold GREEN SOAP

House Hold
ORANGE
SOAP

| 7 |                     |                        |            |
|---|---------------------|------------------------|------------|
|   | Weight              | Packaging              | Packets    |
| Æ | ımd <b>l.kg</b> .om | 1,0kg <sub>/afer</sub> | 10 Packets |
|   |                     |                        |            |