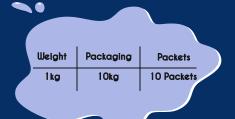

Pure NIROL SOAP

### SUPREME QUALITY SOAP

| Weight | Packaging | Packets    |
|--------|-----------|------------|
| 1kg    | 10kg      | 10 Packets |