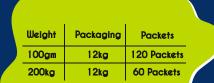

#### WONDER Bartan Bar

| Weight | Packaging | Packets     |    |
|--------|-----------|-------------|----|
| 100gm  | 12kg      | 120 Packets |    |
| 200kg  | 12kg      | 60 Packets  | /  |
|        |           |             | // |