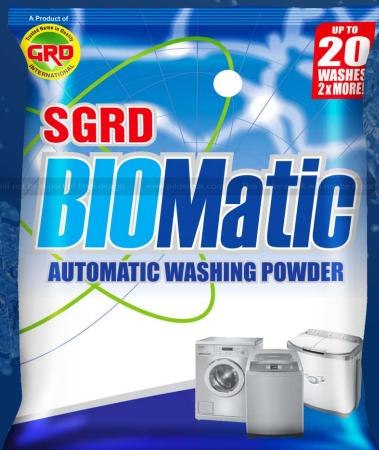

## AUTOMATIC WASHING powder

FOR ALL FRONT LOADER ● TOP LOADER ● TWIN TUBS

FOR ALL FRONT LOADER • TOP LOADER • TWIN TUBS

# SGRD BIOMATIC Automatic Washing Powder

| Weight | Packaging | Packets     |
|--------|-----------|-------------|
| 120gm  | 12kg      | 100 Packets |
| 1kg    | 10kg      | 10 Packets  |
| 4kg    | 20kg      | 5 Packets   |