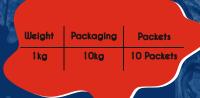

#### WONDER Bartan Bar

| Weight | Packaging | Packets     |    |
|--------|-----------|-------------|----|
| 100gm  | 12kg      | 120 Packets |    |
| 200kg  | 12kg      | 60 Packets  | /  |
|        |           |             | // |